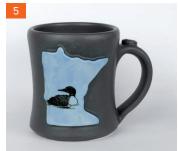

| Image                     | Color Variation                                 | Wholesale<br>Price | Min. Order           | Total Mugs |
|---------------------------|-------------------------------------------------|--------------------|----------------------|------------|
| Plaid SAMPLE              | Red State<br>State(s): MN 6, WI 6 SAMPLE SAMPLE | \$14.50            | E <mark>S</mark> AMI | PLE 12     |
| 1. White Heart<br>on City | Red State City: State(s):                       | \$14.50            | 3                    |            |
| 2. Red Heart on City      | White State     City: State(s):                 | \$14.50            | 3                    |            |
| 3. Hipster Deer           | Orange<br>State(s):                             | \$14.50            | 3                    |            |
| 4. Hipster Deer           | White State(s):                                 | \$14.50            | 3                    |            |
| 5. Loon                   | Blue State(s):                                  | \$14.50            | 3                    |            |
| 6. Loon                   | White State(s):                                 | \$14.50            | 3                    |            |
| 7. Moose                  | Blue State(s):                                  | \$14.50            | 3                    |            |
| 8. Moose                  | Orange<br>State(s):                             | \$14.50            | 3                    |            |
| 9. Bees                   | Yellow State(s):                                | \$14.50            | 3                    |            |
| 10. Pines                 | Sunset State(s):                                | \$14.50            | 3                    |            |