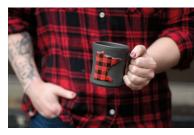

#### Customize your mug!\*

Select your state
Select your color
Add your logo or add a heart on your city

\* Colors may vary due to the hand making process. There is an additional fee for custom art.

### State colors for mugs