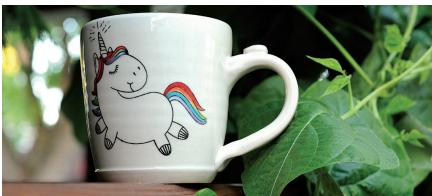

| Image                | Color Variation                            | Wholesale<br>Price | Min. Order | Total Mugs |
|----------------------|--------------------------------------------|--------------------|------------|------------|
| 11. Pines            | White                                      | \$14.50            | 3          |            |
|                      | State(s):                                  |                    |            |            |
| 12. Pines            | Blue                                       | \$14.50            | 3          |            |
|                      | State(s):                                  |                    |            |            |
| 13. Plaid            | Red                                        | \$14.50            | 3          |            |
|                      | State(s):                                  |                    |            |            |
| 14. Plaid            | White<br>State(c):                         | \$14.50            | 3          |            |
| 15. Bike             | State(s):                                  | \$14.50            | 3          |            |
| із. ыке              | State(s):                                  | \$14.50            | 3          |            |
| 16. Bike             | Chartreuse                                 | \$14.50            | 3          |            |
|                      | State(s):                                  |                    |            |            |
| 17. Bike             | Blue                                       | \$14.50            | 3          |            |
|                      | State(s):                                  |                    |            |            |
| 18. Pride            | Pride                                      | \$14.50            | 3          |            |
|                      | State(s):                                  |                    |            |            |
| 19. Red Hat Gnome    | White                                      | \$14.50            | 3          |            |
|                      | State(s):                                  |                    |            |            |
| 20. Cow              | White                                      | \$14.50            | 3          |            |
|                      | State(s):                                  | <b>A</b>           |            |            |
| 21. Red Hat Gnome    | Color Illustration on natural mug          | \$14.50            | 3          |            |
| 22. Peacock          | Color Illustration on natural mug          | \$14.50            | 3          |            |
| 23. Cute Fox         | Color Illustration on natural mug          | \$14.50            | 3          |            |
| 24. Unicorn          | Color Illustration on natural mug          | \$14.50            | 3          |            |
| Custom mug design no | t listed above                             |                    |            |            |
| 25. Custom           |                                            | \$14.50*           | 3          |            |
| 26. Custom           |                                            | \$14.50*           | 3          |            |
| 27. Custom           |                                            | \$14.50*           | 3          |            |
|                      | Total quantity must equal at least 24 mugs | Total Mug Quantity |            |            |