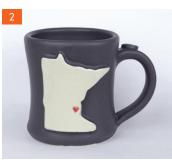

#### Customize your mug!\*

Select your state
Select your color
Add your logo or add a heart on your city

\* Colors may vary due to the hand making process. There is an additional fee for custom art.

### State colors for mugs