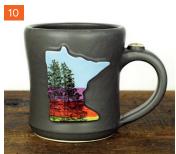

| Image                     | Color Variation                                 | Wholesale<br>Price | Min. Order           | Total Mugs |
|---------------------------|-------------------------------------------------|--------------------|----------------------|------------|
| Plaid SAMPLE              | Red State<br>State(s): MN 6, WI 6 SAMPLE SAMPLE | \$14.50            | E <mark>S</mark> AMI | PLE 12     |
| 1. White Heart<br>on City | Red State City: State(s):                       | \$14.50            | 3                    |            |
| 2. Red Heart on City      | White State     City: State(s):                 | \$14.50            | 3                    |            |
| 3. Hipster Deer           | Orange<br>State(s):                             | \$14.50            | 3                    |            |
| 4. Hipster Deer           | White State(s):                                 | \$14.50            | 3                    |            |
| 5. Loon                   | Blue State(s):                                  | \$14.50            | 3                    |            |
| 6. Loon                   | White State(s):                                 | \$14.50            | 3                    |            |
| 7. Moose                  | Blue State(s):                                  | \$14.50            | 3                    |            |
| 8. Moose                  | Orange<br>State(s):                             | \$14.50            | 3                    |            |
| 9. Bees                   | Yellow State(s):                                | \$14.50            | 3                    |            |
| 10. Pines                 | Sunset State(s):                                | \$14.50            | 3                    |            |