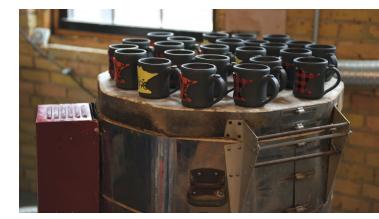

# Wholesale information

All orders are custom made, so you can expect a turnaround time of 6-8 weeks. We will email you an invoice when your order is ready for shipping. To establish credit terms, please pay your first invoice before we ship. We accept electronic payment as well as checks. A 24 mug minimum order is required. There is a \$125 fee for custom art.

Hand thrown and glazed, each mug is made to order. They are approximately 4" tall and hold 14 ounces of coffee, tea, or even beer! We use a food safe glaze. These mugs are made to last, so feel free to put them in the dishwasher or microwave.