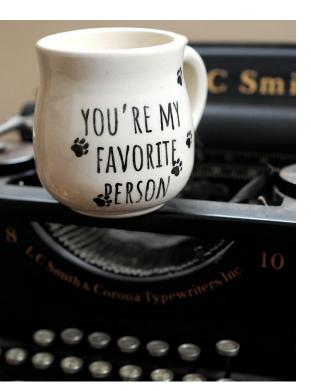

### **Custom Mug Design**

#### Customize your mug!\*

Select your state
Select your color
Add your logo or add a heart on your city

\* Colors may vary due to the hand making process. There is an additional fee for custom art.