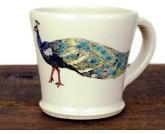

| Image                | Color Variation                            | Wholesale<br>Price | Min. Order | Total Mugs |
|----------------------|--------------------------------------------|--------------------|------------|------------|
| 11. Pines            | White                                      | \$14.50            | 3          |            |
|                      | State(s):                                  |                    |            |            |
| 12. Pines            | Blue                                       | \$14.50            | 3          |            |
|                      | State(s):                                  |                    |            |            |
| 13. Plaid            | Red                                        | \$14.50            | 3          |            |
|                      | State(s):                                  |                    |            |            |
| 14. Plaid            | White<br>State(c):                         | \$14.50            | 3          |            |
| 15. Bike             | State(s):                                  | \$14.50            | 3          |            |
| із. ыке              | State(s):                                  | \$14.50            | 3          |            |
| 16. Bike             | Chartreuse                                 | \$14.50            | 3          |            |
|                      | State(s):                                  |                    |            |            |
| 17. Bike             | Blue                                       | \$14.50            | 3          |            |
|                      | State(s):                                  |                    |            |            |
| 18. Pride            | Pride                                      | \$14.50            | 3          |            |
|                      | State(s):                                  |                    |            |            |
| 19. Red Hat Gnome    | White                                      | \$14.50            | 3          |            |
|                      | State(s):                                  |                    |            |            |
| 20. Cow              | White                                      | \$14.50            | 3          |            |
|                      | State(s):                                  | <b>A</b>           |            |            |
| 21. Red Hat Gnome    | Color Illustration on natural mug          | \$14.50            | 3          |            |
| 22. Peacock          | Color Illustration on natural mug          | \$14.50            | 3          |            |
| 23. Cute Fox         | Color Illustration on natural mug          | \$14.50            | 3          |            |
| 24. Unicorn          | Color Illustration on natural mug          | \$14.50            | 3          |            |
| Custom mug design no | t listed above                             |                    |            |            |
| 25. Custom           |                                            | \$14.50*           | 3          |            |
| 26. Custom           |                                            | \$14.50*           | 3          |            |
| 27. Custom           |                                            | \$14.50*           | 3          |            |
|                      | Total quantity must equal at least 24 mugs | Total Mug Quantity |            |            |