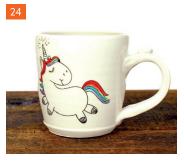

| Image                | Color Variation                            | Wholesale<br>Price | Min. Order | Total Mugs |
|----------------------|--------------------------------------------|--------------------|------------|------------|
| 11. Pines            | White                                      | \$14.50            | 3          |            |
|                      | State(s):                                  |                    |            |            |
| 12. Pines            | Blue                                       | \$14.50            | 3          |            |
|                      | State(s):                                  |                    |            |            |
| 13. Plaid            | Red                                        | \$14.50            | 3          |            |
|                      | State(s):                                  |                    |            |            |
| 14. Plaid            | White<br>State(c):                         | \$14.50            | 3          |            |
| 15. Bike             | State(s):                                  | \$14.50            | 3          |            |
| із. ыке              | State(s):                                  | \$14.50            | 3          |            |
| 16. Bike             | Chartreuse                                 | \$14.50            | 3          |            |
|                      | State(s):                                  |                    |            |            |
| 17. Bike             | Blue                                       | \$14.50            | 3          |            |
|                      | State(s):                                  |                    |            |            |
| 18. Pride            | Pride                                      | \$14.50            | 3          |            |
|                      | State(s):                                  |                    |            |            |
| 19. Red Hat Gnome    | White                                      | \$14.50            | 3          |            |
|                      | State(s):                                  |                    |            |            |
| 20. Cow              | White                                      | \$14.50            | 3          |            |
|                      | State(s):                                  | <b>A</b>           |            |            |
| 21. Red Hat Gnome    | Color Illustration on natural mug          | \$14.50            | 3          |            |
| 22. Peacock          | Color Illustration on natural mug          | \$14.50            | 3          |            |
| 23. Cute Fox         | Color Illustration on natural mug          | \$14.50            | 3          |            |
| 24. Unicorn          | Color Illustration on natural mug          | \$14.50            | 3          |            |
| Custom mug design no | t listed above                             |                    |            |            |
| 25. Custom           |                                            | \$14.50*           | 3          |            |
| 26. Custom           |                                            | \$14.50*           | 3          |            |
| 27. Custom           |                                            | \$14.50*           | 3          |            |
|                      | Total quantity must equal at least 24 mugs | Total Mug Quantity |            |            |