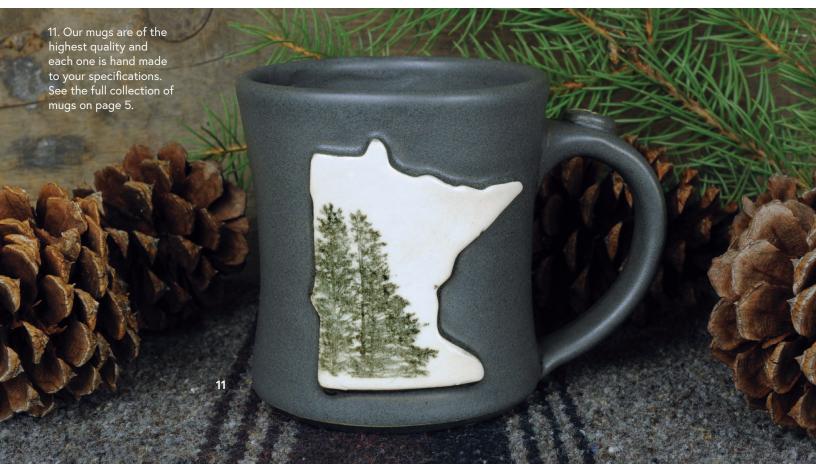

# Wholesale Catalog

Mugs 13, 14, 18. Celebrate your state! Order mugs featuring any of the 50 states, shown here in classic buffalo plaid and PRIDE colors. See the full collection of mugs on page 4.

Studio 2 Ceramics is known for quality, custom ceramic mugs. We purchase supplies from local businesses and we use sustainable, earth-gentle practices whenever possible.

Hand thrown and glazed, each mug is made to order. They are approximately 4" tall and hold 14 ounces of coffee, tea, or even beer! We use a food safe glaze. These mugs are made to last, so feel free to put them in the dishwasher or microwave.