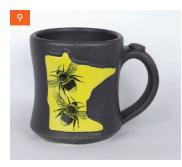

| Image                     | Color Variation                                 | Wholesale<br>Price | Min. Order           | Total Mugs |
|---------------------------|-------------------------------------------------|--------------------|----------------------|------------|
| Plaid SAMPLE              | Red State<br>State(s): MN 6, WI 6 SAMPLE SAMPLE | \$14.50            | E <mark>S</mark> AMI | PLE 12     |
| 1. White Heart<br>on City | Red State City: State(s):                       | \$14.50            | 3                    |            |
| 2. Red Heart on City      | White State     City: State(s):                 | \$14.50            | 3                    |            |
| 3. Hipster Deer           | Orange<br>State(s):                             | \$14.50            | 3                    |            |
| 4. Hipster Deer           | White State(s):                                 | \$14.50            | 3                    |            |
| 5. Loon                   | Blue State(s):                                  | \$14.50            | 3                    |            |
| 6. Loon                   | White State(s):                                 | \$14.50            | 3                    |            |
| 7. Moose                  | Blue State(s):                                  | \$14.50            | 3                    |            |
| 8. Moose                  | Orange<br>State(s):                             | \$14.50            | 3                    |            |
| 9. Bees                   | Yellow State(s):                                | \$14.50            | 3                    |            |
| 10. Pines                 | Sunset State(s):                                | \$14.50            | 3                    |            |