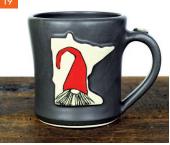

# Wholesale Catalog

Mugs 13, 14, 18. Celebrate your state! Order mugs featuring any of the 50 states, shown here in classic buffalo plaid and PRIDE colors. See the full collection of mugs on page 4.

Studio 2 Ceramics is known for quality, custom ceramic mugs. We purchase supplies from local businesses and we use sustainable, earth-gentle practices whenever possible.

| Image                | Color Variation                            | Wholesale<br>Price | Min. Order | Total Mugs |
|----------------------|--------------------------------------------|--------------------|------------|------------|
| 11. Pines            | White                                      | \$14.50            | 3          |            |
|                      | State(s):                                  |                    |            |            |
| 12. Pines            | Blue                                       | \$14.50            | 3          |            |
|                      | State(s):                                  |                    |            |            |
| 13. Plaid            | Red                                        | \$14.50            | 3          |            |
|                      | State(s):                                  |                    |            |            |
| 14. Plaid            | White<br>State(c):                         | \$14.50            | 3          |            |
| 15. Bike             | State(s):                                  | \$14.50            | 3          |            |
| із. ыке              | State(s):                                  | \$14.50            | 3          |            |
| 16. Bike             | Chartreuse                                 | \$14.50            | 3          |            |
|                      | State(s):                                  |                    |            |            |
| 17. Bike             | Blue                                       | \$14.50            | 3          |            |
|                      | State(s):                                  |                    |            |            |
| 18. Pride            | Pride                                      | \$14.50            | 3          |            |
|                      | State(s):                                  |                    |            |            |
| 19. Red Hat Gnome    | White                                      | \$14.50            | 3          |            |
|                      | State(s):                                  |                    |            |            |
| 20. Cow              | White                                      | \$14.50            | 3          |            |
|                      | State(s):                                  | <b>A</b>           |            |            |
| 21. Red Hat Gnome    | Color Illustration on natural mug          | \$14.50            | 3          |            |
| 22. Peacock          | Color Illustration on natural mug          | \$14.50            | 3          |            |
| 23. Cute Fox         | Color Illustration on natural mug          | \$14.50            | 3          |            |
| 24. Unicorn          | Color Illustration on natural mug          | \$14.50            | 3          |            |
| Custom mug design no | t listed above                             |                    |            |            |
| 25. Custom           |                                            | \$14.50*           | 3          |            |
| 26. Custom           |                                            | \$14.50*           | 3          |            |
| 27. Custom           |                                            | \$14.50*           | 3          |            |
|                      | Total quantity must equal at least 24 mugs | Total Mug Quantity |            |            |