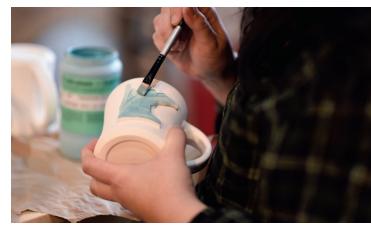

Hand thrown and glazed, each mug is made to order. They are approximately 4" tall and hold 14 ounces of coffee, tea, or even beer! We use a food safe glaze. These mugs are made to last, so feel free to put them in the dishwasher or microwave.

13

You will notice slight variations from mug to mug because each piece is made by hand. An actual human made your mug because we are artists, not a factory.

We don't use molds or heavy machinery and are committed to green practices like recycling clay, solar power, and reusing shipping materials.