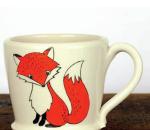

| Image                | Color Variation                            | Wholesale<br>Price | Min. Order | Total Mugs |
|----------------------|--------------------------------------------|--------------------|------------|------------|
| 11. Pines            | White                                      | \$14.50            | 3          |            |
|                      | State(s):                                  |                    |            |            |
| 12. Pines            | Blue                                       | \$14.50            | 3          |            |
|                      | State(s):                                  |                    |            |            |
| 13. Plaid            | Red                                        | \$14.50            | 3          |            |
|                      | State(s):                                  |                    |            |            |
| 14. Plaid            | White<br>State(c):                         | \$14.50            | 3          |            |
| 15. Bike             | State(s):                                  | \$14.50            | 3          |            |
| із. ыке              | State(s):                                  | \$14.50            | 3          |            |
| 16. Bike             | Chartreuse                                 | \$14.50            | 3          |            |
|                      | State(s):                                  |                    |            |            |
| 17. Bike             | Blue                                       | \$14.50            | 3          |            |
|                      | State(s):                                  |                    |            |            |
| 18. Pride            | Pride                                      | \$14.50            | 3          |            |
|                      | State(s):                                  |                    |            |            |
| 19. Red Hat Gnome    | White                                      | \$14.50            | 3          |            |
|                      | State(s):                                  |                    |            |            |
| 20. Cow              | White                                      | \$14.50            | 3          |            |
|                      | State(s):                                  | <b>A</b>           |            |            |
| 21. Red Hat Gnome    | Color Illustration on natural mug          | \$14.50            | 3          |            |
| 22. Peacock          | Color Illustration on natural mug          | \$14.50            | 3          |            |
| 23. Cute Fox         | Color Illustration on natural mug          | \$14.50            | 3          |            |
| 24. Unicorn          | Color Illustration on natural mug          | \$14.50            | 3          |            |
| Custom mug design no | t listed above                             |                    |            |            |
| 25. Custom           |                                            | \$14.50*           | 3          |            |
| 26. Custom           |                                            | \$14.50*           | 3          |            |
| 27. Custom           |                                            | \$14.50*           | 3          |            |
|                      | Total quantity must equal at least 24 mugs | Total Mug Quantity |            |            |