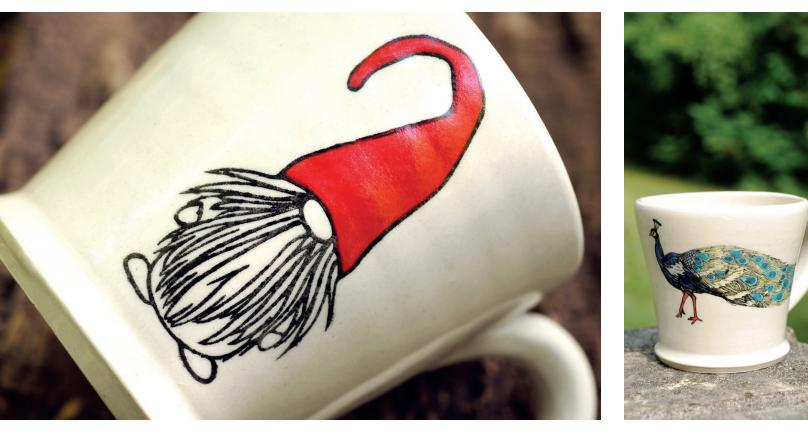

| Image                | Color Variation                            | Wholesale<br>Price | Min. Order | Total Mugs |
|----------------------|--------------------------------------------|--------------------|------------|------------|
| 11. Pines            | White                                      | \$14.50            | 3          |            |
|                      | State(s):                                  |                    |            |            |
| 12. Pines            | Blue                                       | \$14.50            | 3          |            |
|                      | State(s):                                  |                    |            |            |
| 13. Plaid            | Red                                        | \$14.50            | 3          |            |
|                      | State(s):                                  |                    |            |            |
| 14. Plaid            | White<br>State(c):                         | \$14.50            | 3          |            |
| 15. Bike             | State(s):                                  | \$14.50            | 3          |            |
| із. ыке              | State(s):                                  | \$14.50            | 3          |            |
| 16. Bike             | Chartreuse                                 | \$14.50            | 3          |            |
|                      | State(s):                                  |                    |            |            |
| 17. Bike             | Blue                                       | \$14.50            | 3          |            |
|                      | State(s):                                  |                    |            |            |
| 18. Pride            | Pride                                      | \$14.50            | 3          |            |
|                      | State(s):                                  |                    |            |            |
| 19. Red Hat Gnome    | White                                      | \$14.50            | 3          |            |
|                      | State(s):                                  |                    |            |            |
| 20. Cow              | White                                      | \$14.50            | 3          |            |
|                      | State(s):                                  | <b>A</b>           |            |            |
| 21. Red Hat Gnome    | Color Illustration on natural mug          | \$14.50            | 3          |            |
| 22. Peacock          | Color Illustration on natural mug          | \$14.50            | 3          |            |
| 23. Cute Fox         | Color Illustration on natural mug          | \$14.50            | 3          |            |
| 24. Unicorn          | Color Illustration on natural mug          | \$14.50            | 3          |            |
| Custom mug design no | t listed above                             |                    |            |            |
| 25. Custom           |                                            | \$14.50*           | 3          |            |
| 26. Custom           |                                            | \$14.50*           | 3          |            |
| 27. Custom           |                                            | \$14.50*           | 3          |            |
|                      | Total quantity must equal at least 24 mugs | Total Mug Quantity |            |            |