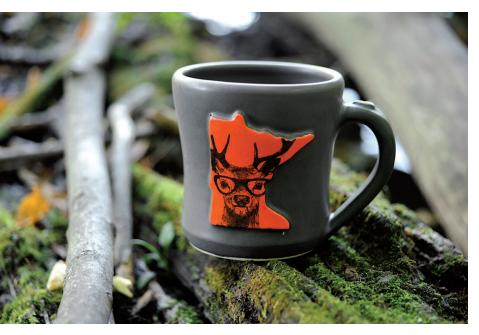

| Image                | Color Variation                            | Wholesale<br>Price | Min. Order | Total Mugs |
|----------------------|--------------------------------------------|--------------------|------------|------------|
| 11. Pines            | White                                      | \$14.50            | 3          |            |
|                      | State(s):                                  |                    |            |            |
| 12. Pines            | Blue                                       | \$14.50            | 3          |            |
|                      | State(s):                                  |                    |            |            |
| 13. Plaid            | Red                                        | \$14.50            | 3          |            |
|                      | State(s):                                  |                    |            |            |
| 14. Plaid            | White<br>State(c):                         | \$14.50            | 3          |            |
| 15. Bike             | State(s):                                  | \$14.50            | 3          |            |
| із. ыке              | State(s):                                  | \$14.50            | 3          |            |
| 16. Bike             | Chartreuse                                 | \$14.50            | 3          |            |
|                      | State(s):                                  |                    |            |            |
| 17. Bike             | Blue                                       | \$14.50            | 3          |            |
|                      | State(s):                                  |                    |            |            |
| 18. Pride            | Pride                                      | \$14.50            | 3          |            |
|                      | State(s):                                  |                    |            |            |
| 19. Red Hat Gnome    | White                                      | \$14.50            | 3          |            |
|                      | State(s):                                  |                    |            |            |
| 20. Cow              | White                                      | \$14.50            | 3          |            |
|                      | State(s):                                  | <b>A</b>           |            |            |
| 21. Red Hat Gnome    | Color Illustration on natural mug          | \$14.50            | 3          |            |
| 22. Peacock          | Color Illustration on natural mug          | \$14.50            | 3          |            |
| 23. Cute Fox         | Color Illustration on natural mug          | \$14.50            | 3          |            |
| 24. Unicorn          | Color Illustration on natural mug          | \$14.50            | 3          |            |
| Custom mug design no | t listed above                             |                    |            |            |
| 25. Custom           |                                            | \$14.50*           | 3          |            |
| 26. Custom           |                                            | \$14.50*           | 3          |            |
| 27. Custom           |                                            | \$14.50*           | 3          |            |
|                      | Total quantity must equal at least 24 mugs | Total Mug Quantity |            |            |