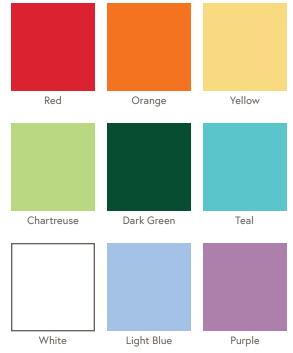

p. We accept electronic payment as well as checks. A 24 mug minimum order is required. There is a \$125 fee for custom art.

Hand thrown and glazed, each mug is made to order. They are approximately 4" tall and hold 14 ounces of coffee, tea, or even beer! We use a food safe glaze. These mugs are made to last, so feel free to put them in the dishwasher or microwave.

As a small batch pottery, we love working with small businesses and offer a 50% wholesale discount on minimum orders of 24 mugs.

Questions? Contact Grace at 651-212-0048 or grace@studio2ceramics.com.

#### Customize your mug!\*

Select your state
Select your color
Add your logo or add a heart on your city

\* Colors may vary due to the hand making process. There is an additional fee for custom art.

### State colors for mugs



### **Custom Mug Design**

## Order your own custom mugs at **www.studio2ceramics.com/wholesale**



Want your design on one of our natural mugs? Send your concept to Grace at grace@studio2ceramics.com to see if it's something we can do.



### **Custom order artwork specifications**

When providing artwork to be included on a custom order from Studio 2 Ceramics, please use the following guidelines for submission. If you have any questions please contact Grace Alworth and we will put you in touch with our designer.

#### Logo submission

- Preferred file format: A vector EPS, AI or PDF file
- We also accept high resolution (minimum 300 dpi) JPG or PNG files. Transparent backgrounds are preferred. Artwork dimension should be three inches wide at actual size.
- Submit all artwork as black