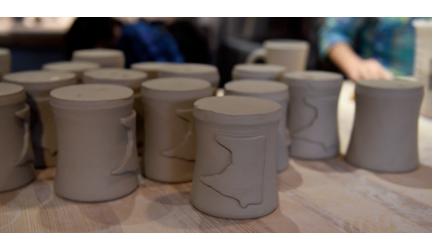

13

You will notice slight variations from mug to mug because each piece is made by hand. An actual human made your mug because we are artists, not a factory.

We don't use molds or heavy machinery and are committed to green practices like recycling clay, solar power, and reusing shipping materials.

Hand thrown and glazed, each mug is made to order. They are approximately 4" tall and hold 14 ounces of coffee, tea, or even beer! We use a food safe glaze. These mugs are made to last, so feel free to put them in the dishwasher or microwave.