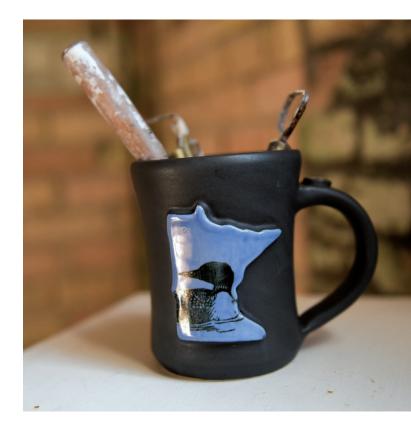

Hand thrown and glazed, each mug is made to order. They are approximately 4" tall and hold 14 ounces of coffee, tea, or even beer! We use a food safe glaze. These mugs are made to last, so feel free to put them in the dishwasher or microwave.

| Image                     | Color Variation                                 | Wholesale<br>Price | Min. Order           | Total Mugs |
|---------------------------|-------------------------------------------------|--------------------|----------------------|------------|
| Plaid SAMPLE              | Red State<br>State(s): MN 6, WI 6 SAMPLE SAMPLE | \$14.50            | E <mark>S</mark> AMI | PLE 12     |
| 1. White Heart<br>on City | Red State City: State(s):                       | \$14.50            | 3                    |            |
| 2. Red Heart on City      | White State     City: State(s):                 | \$14.50            | 3                    |            |
| 3. Hipster Deer           | Orange<br>State(s):                             | \$14.50            | 3                    |            |
| 4. Hipster Deer           | White State(s):                                 | \$14.50            | 3                    |            |
| 5. Loon                   | Blue State(s):                                  | \$14.50            | 3                    |            |
| 6. Loon                   | White State(s):                                 | \$14.50            | 3                    |            |
| 7. Moose                  | Blue State(s):                                  | \$14.50            | 3                    |            |
| 8. Moose                  | Orange<br>State(s):                             | \$14.50            | 3                    |            |
| 9. Bees                   | Yellow State(s):                                | \$14.50            | 3                    |            |
| 10. Pines                 | Sunset State(s):                                | \$14.50            | 3                    |            |