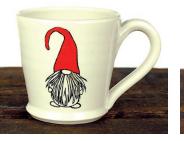

| Image                | Color Variation                            | Wholesale<br>Price | Min. Order | Total Mugs |
|----------------------|--------------------------------------------|--------------------|------------|------------|
| 11. Pines            | White                                      | \$14.50            | 3          |            |
|                      | State(s):                                  |                    |            |            |
| 12. Pines            | Blue                                       | \$14.50            | 3          |            |
|                      | State(s):                                  |                    |            |            |
| 13. Plaid            | Red                                        | \$14.50            | 3          |            |
|                      | State(s):                                  |                    |            |            |
| 14. Plaid            | White<br>State(c):                         | \$14.50            | 3          |            |
| 15. Bike             | State(s):                                  | \$14.50            | 3          |            |
| із. ыке              | State(s):                                  | \$14.50            | 3          |            |
| 16. Bike             | Chartreuse                                 | \$14.50            | 3          |            |
|                      | State(s):                                  |                    |            |            |
| 17. Bike             | Blue                                       | \$14.50            | 3          |            |
|                      | State(s):                                  |                    |            |            |
| 18. Pride            | Pride                                      | \$14.50            | 3          |            |
|                      | State(s):                                  |                    |            |            |
| 19. Red Hat Gnome    | White                                      | \$14.50            | 3          |            |
|                      | State(s):                                  |                    |            |            |
| 20. Cow              | White                                      | \$14.50            | 3          |            |
|                      | State(s):                                  | <b>A</b>           |            |            |
| 21. Red Hat Gnome    | Color Illustration on natural mug          | \$14.50            | 3          |            |
| 22. Peacock          | Color Illustration on natural mug          | \$14.50            | 3          |            |
| 23. Cute Fox         | Color Illustration on natural mug          | \$14.50            | 3          |            |
| 24. Unicorn          | Color Illustration on natural mug          | \$14.50            | 3          |            |
| Custom mug design no | t listed above                             |                    |            |            |
| 25. Custom           |                                            | \$14.50*           | 3          |            |
| 26. Custom           |                                            | \$14.50*           | 3          |            |
| 27. Custom           |                                            | \$14.50*           | 3          |            |
|                      | Total quantity must equal at least 24 mugs | Total Mug Quantity |            |            |