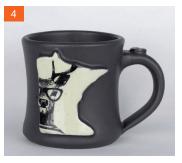

| Image                     | Color Variation                                 | Wholesale<br>Price | Min. Order           | Total Mugs |
|---------------------------|-------------------------------------------------|--------------------|----------------------|------------|
| Plaid SAMPLE              | Red State<br>State(s): MN 6, WI 6 SAMPLE SAMPLE | \$14.50            | E <mark>S</mark> AMI | PLE 12     |
| 1. White Heart<br>on City | Red State City: State(s):                       | \$14.50            | 3                    |            |
| 2. Red Heart on City      | White State     City: State(s):                 | \$14.50            | 3                    |            |
| 3. Hipster Deer           | Orange<br>State(s):                             | \$14.50            | 3                    |            |
| 4. Hipster Deer           | White State(s):                                 | \$14.50            | 3                    |            |
| 5. Loon                   | Blue State(s):                                  | \$14.50            | 3                    |            |
| 6. Loon                   | White State(s):                                 | \$14.50            | 3                    |            |
| 7. Moose                  | Blue State(s):                                  | \$14.50            | 3                    |            |
| 8. Moose                  | Orange<br>State(s):                             | \$14.50            | 3                    |            |
| 9. Bees                   | Yellow State(s):                                | \$14.50            | 3                    |            |
| 10. Pines                 | Sunset State(s):                                | \$14.50            | 3                    |            |