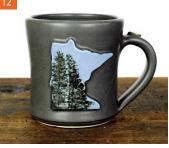

| Image                     | Color Variation                                 | Wholesale<br>Price | Min. Order           | Total Mugs |
|---------------------------|-------------------------------------------------|--------------------|----------------------|------------|
| Plaid SAMPLE              | Red State<br>State(s): MN 6, WI 6 SAMPLE SAMPLE | \$14.50            | E <mark>S</mark> AMI | PLE 12     |
| 1. White Heart<br>on City | Red State City: State(s):                       | \$14.50            | 3                    |            |
| 2. Red Heart on City      | White State     City: State(s):                 | \$14.50            | 3                    |            |
| 3. Hipster Deer           | Orange<br>State(s):                             | \$14.50            | 3                    |            |
| 4. Hipster Deer           | White State(s):                                 | \$14.50            | 3                    |            |
| 5. Loon                   | Blue State(s):                                  | \$14.50            | 3                    |            |
| 6. Loon                   | White State(s):                                 | \$14.50            | 3                    |            |
| 7. Moose                  | Blue State(s):                                  | \$14.50            | 3                    |            |
| 8. Moose                  | Orange<br>State(s):                             | \$14.50            | 3                    |            |
| 9. Bees                   | Yellow State(s):                                | \$14.50            | 3                    |            |
| 10. Pines                 | Sunset State(s):                                | \$14.50            | 3                    |            |