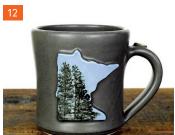

| Image                     | Color Variation                                 | Wholesale<br>Price | Min. Order           | Total Mugs |
|---------------------------|-------------------------------------------------|--------------------|----------------------|------------|
| Plaid SAMPLE              | Red State<br>State(s): MN 6, WI 6 SAMPLE SAMPLE | \$14.50            | E <mark>S</mark> AMI | PLE 12     |
| 1. White Heart<br>on City | Red State City: State(s):                       | \$14.50            | 3                    |            |
| 2. Red Heart on City      | White State     City: State(s):                 | \$14.50            | 3                    |            |
| 3. Hipster Deer           | Orange<br>State(s):                             | \$14.50            | 3                    |            |
| 4. Hipster Deer           | White State(s):                                 | \$14.50            | 3                    |            |
| 5. Loon                   | Blue State(s):                                  | \$14.50            | 3                    |            |
| 6. Loon                   | White State(s):                                 | \$14.50            | 3                    |            |
| 7. Moose                  | Blue State(s):                                  | \$14.50            | 3                    |            |
| 8. Moose                  | Orange<br>State(s):                             | \$14.50            | 3                    |            |
| 9. Bees                   | Yellow State(s):                                | \$14.50            | 3                    |            |
| 10. Pines                 | Sunset State(s):                                | \$14.50            | 3                    |            |