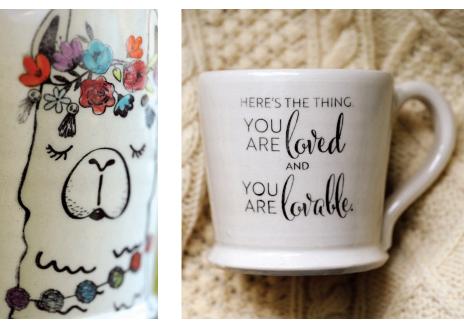

### **Custom Mug Design**

#### Customize your mug!\*

Select your state
Select your color
Add your logo or add a heart on your city

\* Colors may vary due to the hand making process. There is an additional fee for custom art.