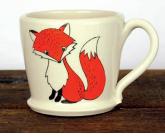

| Image                | Color Variation                            | Wholesale<br>Price | Min. Order | Total Mugs |
|----------------------|--------------------------------------------|--------------------|------------|------------|
| 11. Pines            | White                                      | \$14.50            | 3          |            |
|                      | State(s):                                  |                    |            |            |
| 12. Pines            | Blue                                       | \$14.50            | 3          |            |
|                      | State(s):                                  |                    |            |            |
| 13. Plaid            | Red                                        | \$14.50            | 3          |            |
|                      | State(s):                                  |                    |            |            |
| 14. Plaid            | White<br>State(c):                         | \$14.50            | 3          |            |
| 15. Bike             | State(s):                                  | \$14.50            | 3          |            |
| із. ыке              | State(s):                                  | \$14.50            | 3          |            |
| 16. Bike             | Chartreuse                                 | \$14.50            | 3          |            |
|                      | State(s):                                  |                    |            |            |
| 17. Bike             | Blue                                       | \$14.50            | 3          |            |
|                      | State(s):                                  |                    |            |            |
| 18. Pride            | Pride                                      | \$14.50            | 3          |            |
|                      | State(s):                                  |                    |            |            |
| 19. Red Hat Gnome    | White                                      | \$14.50            | 3          |            |
|                      | State(s):                                  |                    |            |            |
| 20. Cow              | White                                      | \$14.50            | 3          |            |
|                      | State(s):                                  | <b>A</b>           |            |            |
| 21. Red Hat Gnome    | Color Illustration on natural mug          | \$14.50            | 3          |            |
| 22. Peacock          | Color Illustration on natural mug          | \$14.50            | 3          |            |
| 23. Cute Fox         | Color Illustration on natural mug          | \$14.50            | 3          |            |
| 24. Unicorn          | Color Illustration on natural mug          | \$14.50            | 3          |            |
| Custom mug design no | t listed above                             |                    |            |            |
| 25. Custom           |                                            | \$14.50*           | 3          |            |
| 26. Custom           |                                            | \$14.50*           | 3          |            |
| 27. Custom           |                                            | \$14.50*           | 3          |            |
|                      | Total quantity must equal at least 24 mugs | Total Mug Quantity |            |            |