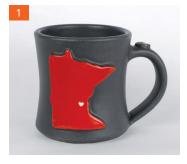

#### Customize your mug!\*

Select your state
Select your color
Add your logo or add a heart on your city

\* Colors may vary due to the hand making process. There is an additional fee for custom art.

### State colors for mugs