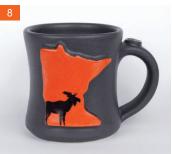

| Image                     | Color Variation                                 | Wholesale<br>Price | Min. Order           | Total Mugs |
|---------------------------|-------------------------------------------------|--------------------|----------------------|------------|
| Plaid SAMPLE              | Red State<br>State(s): MN 6, WI 6 SAMPLE SAMPLE | \$14.50            | E <mark>S</mark> AMI | PLE 12     |
| 1. White Heart<br>on City | Red State City: State(s):                       | \$14.50            | 3                    |            |
| 2. Red Heart on City      | White State     City: State(s):                 | \$14.50            | 3                    |            |
| 3. Hipster Deer           | Orange<br>State(s):                             | \$14.50            | 3                    |            |
| 4. Hipster Deer           | White State(s):                                 | \$14.50            | 3                    |            |
| 5. Loon                   | Blue State(s):                                  | \$14.50            | 3                    |            |
| 6. Loon                   | White State(s):                                 | \$14.50            | 3                    |            |
| 7. Moose                  | Blue State(s):                                  | \$14.50            | 3                    |            |
| 8. Moose                  | Orange<br>State(s):                             | \$14.50            | 3                    |            |
| 9. Bees                   | Yellow State(s):                                | \$14.50            | 3                    |            |
| 10. Pines                 | Sunset State(s):                                | \$14.50            | 3                    |            |