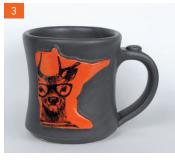

| Image                     | Color Variation                                 | Wholesale<br>Price | Min. Order           | Total Mugs |
|---------------------------|-------------------------------------------------|--------------------|----------------------|------------|
| Plaid SAMPLE              | Red State<br>State(s): MN 6, WI 6 SAMPLE SAMPLE | \$14.50            | E <mark>S</mark> AMI | PLE 12     |
| 1. White Heart<br>on City | Red State City: State(s):                       | \$14.50            | 3                    |            |
| 2. Red Heart on City      | White State     City: State(s):                 | \$14.50            | 3                    |            |
| 3. Hipster Deer           | Orange<br>State(s):                             | \$14.50            | 3                    |            |
| 4. Hipster Deer           | White State(s):                                 | \$14.50            | 3                    |            |
| 5. Loon                   | Blue State(s):                                  | \$14.50            | 3                    |            |
| 6. Loon                   | White State(s):                                 | \$14.50            | 3                    |            |
| 7. Moose                  | Blue State(s):                                  | \$14.50            | 3                    |            |
| 8. Moose                  | Orange<br>State(s):                             | \$14.50            | 3                    |            |
| 9. Bees                   | Yellow State(s):                                | \$14.50            | 3                    |            |
| 10. Pines                 | Sunset State(s):                                | \$14.50            | 3                    |            |