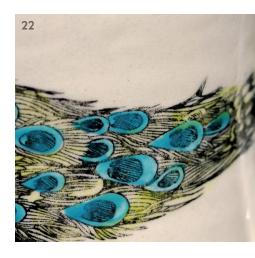

| Image                | Color Variation                            | Wholesale<br>Price | Min. Order | Total Mugs |
|----------------------|--------------------------------------------|--------------------|------------|------------|
| 11. Pines            | White                                      | \$14.50            | 3          |            |
|                      | State(s):                                  |                    |            |            |
| 12. Pines            | Blue                                       | \$14.50            | 3          |            |
|                      | State(s):                                  |                    |            |            |
| 13. Plaid            | Red                                        | \$14.50            | 3          |            |
|                      | State(s):                                  |                    |            |            |
| 14. Plaid            | White<br>State(c):                         | \$14.50            | 3          |            |
| 15. Bike             | State(s):                                  | \$14.50            | 3          |            |
| із. ыке              | State(s):                                  | \$14.50            | 3          |            |
| 16. Bike             | Chartreuse                                 | \$14.50            | 3          |            |
|                      | State(s):                                  |                    |            |            |
| 17. Bike             | Blue                                       | \$14.50            | 3          |            |
|                      | State(s):                                  |                    |            |            |
| 18. Pride            | Pride                                      | \$14.50            | 3          |            |
|                      | State(s):                                  |                    |            |            |
| 19. Red Hat Gnome    | White                                      | \$14.50            | 3          |            |
|                      | State(s):                                  |                    |            |            |
| 20. Cow              | White                                      | \$14.50            | 3          |            |
|                      | State(s):                                  | <b>A</b>           |            |            |
| 21. Red Hat Gnome    | Color Illustration on natural mug          | \$14.50            | 3          |            |
| 22. Peacock          | Color Illustration on natural mug          | \$14.50            | 3          |            |
| 23. Cute Fox         | Color Illustration on natural mug          | \$14.50            | 3          |            |
| 24. Unicorn          | Color Illustration on natural mug          | \$14.50            | 3          |            |
| Custom mug design no | t listed above                             |                    |            |            |
| 25. Custom           |                                            | \$14.50*           | 3          |            |
| 26. Custom           |                                            | \$14.50*           | 3          |            |
| 27. Custom           |                                            | \$14.50*           | 3          |            |
|                      | Total quantity must equal at least 24 mugs | Total Mug Quantity |            |            |