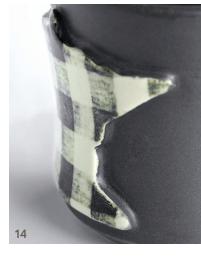

### State colors for mugs

| Image                     | Color Variation                                 | Wholesale<br>Price | Min. Order           | Total Mugs |
|---------------------------|-------------------------------------------------|--------------------|----------------------|------------|
| Plaid SAMPLE              | Red State<br>State(s): MN 6, WI 6 SAMPLE SAMPLE | \$14.50            | E <mark>S</mark> AMI | PLE 12     |
| 1. White Heart<br>on City | Red State City: State(s):                       | \$14.50            | 3                    |            |
| 2. Red Heart on City      | White State     City: State(s):                 | \$14.50            | 3                    |            |
| 3. Hipster Deer           | Orange<br>State(s):                             | \$14.50            | 3                    |            |
| 4. Hipster Deer           | White State(s):                                 | \$14.50            | 3                    |            |
| 5. Loon                   | Blue State(s):                                  | \$14.50            | 3                    |            |
| 6. Loon                   | White State(s):                                 | \$14.50            | 3                    |            |
| 7. Moose                  | Blue State(s):                                  | \$14.50            | 3                    |            |
| 8. Moose                  | Orange<br>State(s):                             | \$14.50            | 3                    |            |
| 9. Bees                   | Yellow State(s):                                | \$14.50            | 3                    |            |
| 10. Pines                 | Sunset State(s):                                | \$14.50            | 3                    |            |

| Image                | Color Variation                            | Wholesale<br>Price | Min. Order | Total Mugs |
|----------------------|--------------------------------------------|--------------------|------------|------------|
| 11. Pines            | White                                      | \$14.50            | 3          |            |
|                      | State(s):                                  |                    |            |            |
| 12. Pines            | Blue                                       | \$14.50            | 3          |            |
|                      | State(s):                                  |                    |            |            |
| 13. Plaid            | Red                                        | \$14.50            | 3          |            |
|                      | State(s):                                  |                    |            |            |
| 14. Plaid            | White<br>State(c):                         | \$14.50            | 3          |            |
| 15. Bike             | State(s):                                  | \$14.50            | 3          |            |
| із. ыке              | State(s):                                  | \$14.50            | 3          |            |
| 16. Bike             | Chartreuse                                 | \$14.50            | 3          |            |
|                      | State(s):                                  |                    |            |            |
| 17. Bike             | Blue                                       | \$14.50            | 3          |            |
|                      | State(s):                                  |                    |            |            |
| 18. Pride            | Pride                                      | \$14.50            | 3          |            |
|                      | State(s):                                  |                    |            |            |
| 19. Red Hat Gnome    | White                                      | \$14.50            | 3          |            |
|                      | State(s):                                  |                    |            |            |
| 20. Cow              | White                                      | \$14.50            | 3          |            |
|                      | State(s):                                  | <b>A</b>           |            |            |
| 21. Red Hat Gnome    | Color Illustration on natural mug          | \$14.50            | 3          |            |
| 22. Peacock          | Color Illustration on natural mug          | \$14.50            | 3          |            |
| 23. Cute Fox         | Color Illustration on natural mug          | \$14.50            | 3          |            |
| 24. Unicorn          | Color Illustration on natural mug          | \$14.50            | 3          |            |
| Custom mug design no | t listed above                             |                    |            |            |
| 25. Custom           |                                            | \$14.50*           | 3          |            |
| 26. Custom           |                                            | \$14.50*           | 3          |            |
| 27. Custom           |                                            | \$14.50*           | 3          |            |
|                      | Total quantity must equal at least 24 mugs | Total Mug Quantity |            |            |